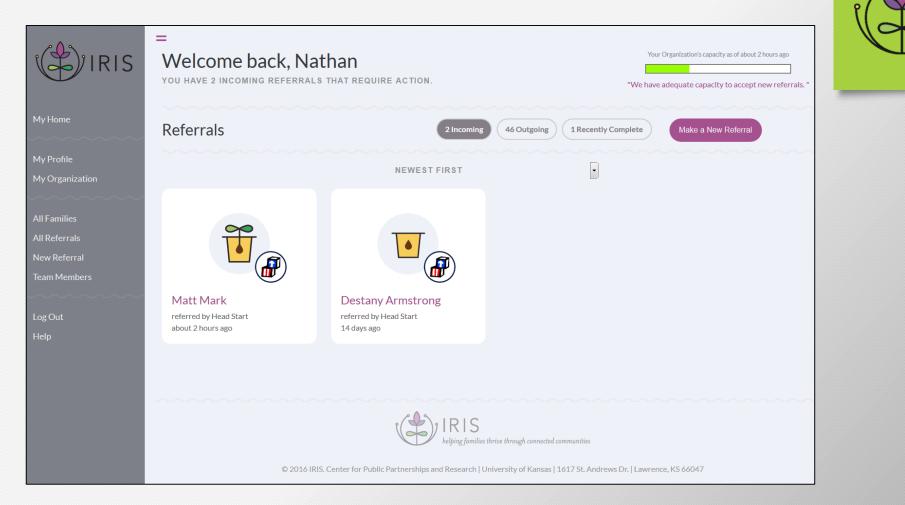

ange efforts with families at the center, focus is on relationship building and true collaboration efforts in communities

# IRIS



- Communication tool to support best practices in social service referral and coordination among community partners
- Consistent referral and acceptance protocol to facilitate family outreach and enrollment
- Easy to use web application and email notification system to connect partners within a community to better serve families no matter which 'door' they enter
- A tool that closes the communication loop of engagement, intake, referral, and service acceptance among partners
- A tool that facilitates a warm handoff of a family to a partner agency for additional services
- · Focused and lean function and purpose-driven

## What Success Looks Like

















=

## Create a new Family Profile

Complete the form below to create a new Family Profile.

| My Home                                 | Client consent          | I verify that the individual below has given me their consent for<br>their name, date of birth, email and phone number to be shared<br>within the IRIS system. |
|-----------------------------------------|-------------------------|----------------------------------------------------------------------------------------------------------------------------------------------------------------|
| My Profile<br>My Organization           | First name<br>Last name |                                                                                                                                                                |
| All Famil