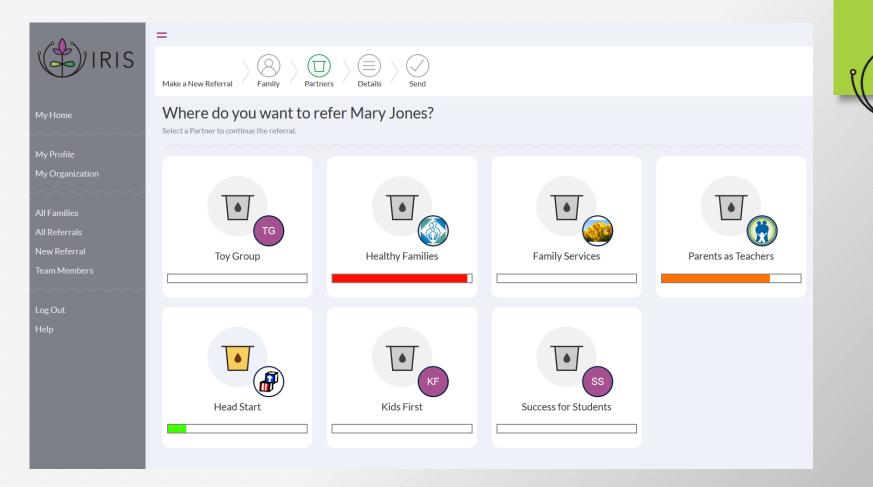

|                         |                                                                                                                                                                |
| Help                                    |                         |                                                                                                                                                                |
|                                         |                         | IRIS                                                                                                                                                           |

© 2016 IRIS. Center for Public Partnerships and Research | University of Kansas | 1617 St. Andrews Dr. | Lawrence, KS 66047











My Home

My Profile

My Organization

All Families

All Deferrals

New Referral

Team Members

Log Out Help



#### **Referral Details**

Phone 888-888-8888

=

Email mary@email.com

Birthday 08/19/1999

Primary Language English Is the client currently pregnant? Yes

Expected Due Date 12-30-2016

### Mary Brown

referred by Head Start about 1 month ago

Referred by Test Person at Head Start on August 31, 2016 at 10:19AM