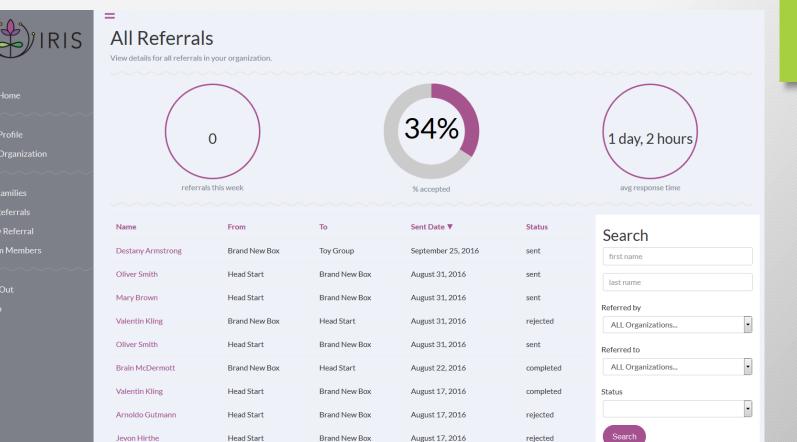

|                         |                                                                                                                                                                |
| Help                                    |                         |                                                                                                                                                                |
|                                         |                         | IRIS                                                                                                                                                           |

© 2016 IRIS. Center for Public Partnerships and Research | University of Kansas | 1617 St. Andrews Dr. | Lawrence, KS 66047











My Home

My Profile

My Organization

All Families

All Deferrals

New Referral

Team Members

Log Out Help



#### **Referral Details**

Phone 888-888-8888

=

Email mary@email.com

Birthday 08/19/1999

Primary Language English Is the client currently pregnant? Yes

Expected Due Date 12-30-2016

### Mary Brown

referred by Head Start about 1 month ago

Referred by Test Person at Head Start on August 31, 2016 at 10:19AM