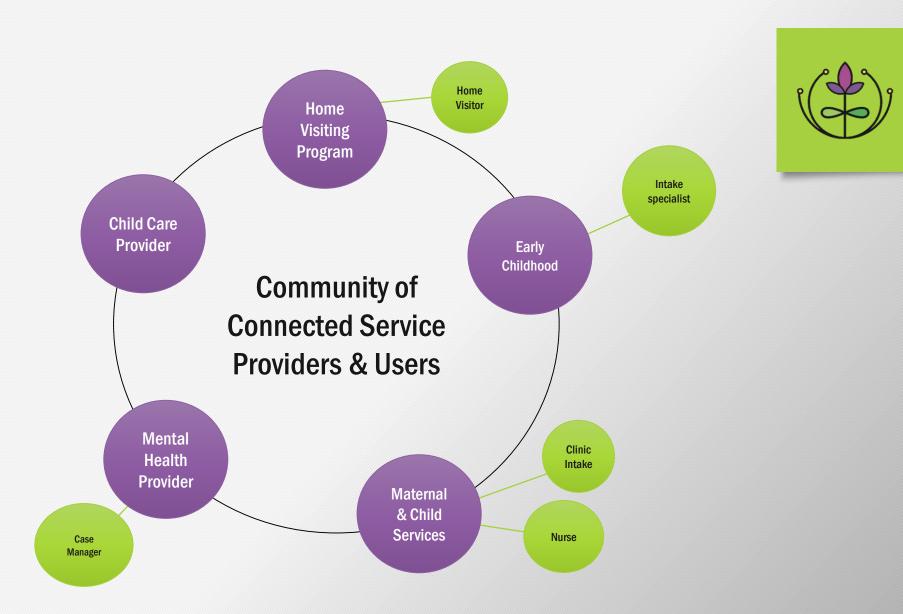

# Integrated Referral and Information System (IRIS)

- In order for a state to become a Help Me Grow affiliate a data collection system needs to be identified
- The University of Kansas is developing a communication tool that can be used as a back and forth referral process for communication among various systems
  - Web based system
  - 2 levels of users
  - Gathers information on the client
  - Sends an electronic referral to provider provider can accept or decline a referral – information is sent back to referring HMG person

# IRIS

- Communication tool to support best practices in social service referral and coordination among community partners
- Consistent referral and acceptance protocol to facilitate family outreach and enrollment
- Easy to use web application and email notification system to connect partners within a community to better serve families no matter which 'door' they enter
- A tool that closes the communication loop of engagement, intake, referral, and service acceptance among partners
- A tool that facilitates a warm handoff of a family to a partner agency for additional services
- · Focused and lean function and purpose-driven