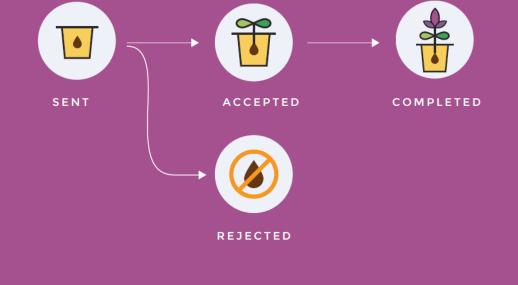

# Integrated Referral and Information System (IRIS)

- In order for a state to become a Help Me Grow affiliate a data collection system needs to be identified
- The University of Kansas is developing a communication tool that can be used as a back and forth referral process for communication among various systems
  - Web based system
  - 2 levels of users
  - Gathers information on the client
  - Sends an electronic referral to provider provider can accept or decline a referral – information is sent back to referring HMG person

# IRIS

- Communication tool to support best practices in social service referral and coordination among community partners
- Consistent referral and acceptance protocol to facilitate family outreach and enrollment
- Easy to use web application and email notification system to connect partners within a community to better serve families no matter which 'door' they enter
- A tool that closes the communication loop of engagement, intake, referral, and service acceptance among partners
- A tool that facilitates a warm handoff of a family to a partner agency for additional services
- · Focused and lean function and purpose-driven