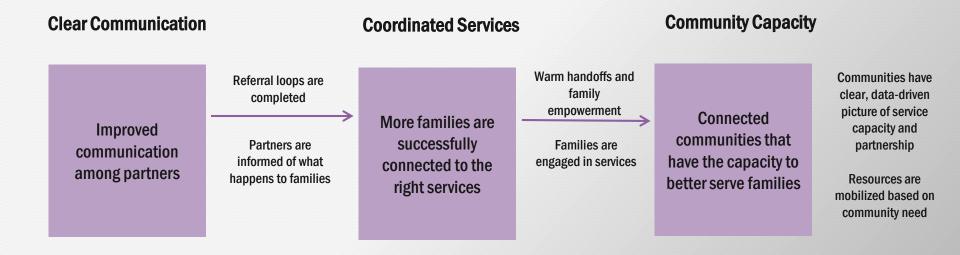

## **Our Vision for Connected Communities**

- Empower and encourage others to seek AND see the difference they are making in the lives of at-risk children, youth, and families
- Inspire improved coordination of family services at the local level to "close the referral loop" and encourage warm handoffs among community partners
- Position communication to be a part of the solution, not a part of the problem easy to use tools that support best practices and connect families to services
- Shift mindset and lead change efforts with families at the center, focus is on relationship building and true collaboration efforts in communities

# IRIS

- Communication tool to support best practices in social service referral and coordination among community partners
- Consistent referral and acceptance protocol to facilitate family outreach and enrollment
- Easy to use web application and email notification system to connect partners within a community to better serve families no matter which 'door' they enter
- A tool that closes the communication loop of engagement, intake, referral, and service acceptance among partners
- A tool that facilitates a warm handoff of a family to a partner agency for additional services
- · Focused and lean function and purpose-driven